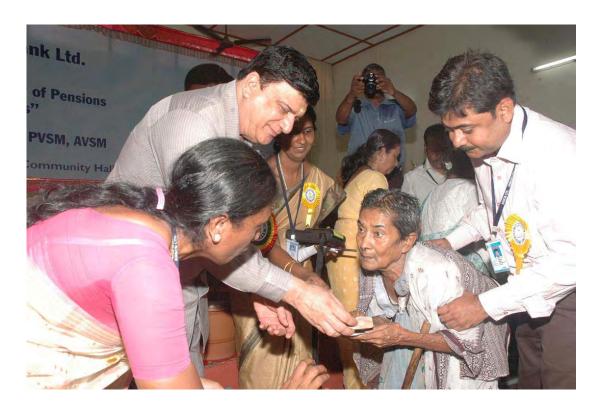

## INTRODUCTION OF COOPERATIVE CARD FOR THE FIRST TIME IN INDIA

Port Blair, August 04, 2012: The A & N State Cooperative Bank Ltd. has introduced Cooperative Card for the first time in A & N Islands for Door Delivery of Pensions for Old Age, Widow & Disabled Persons on 04th August, 2012 at Community Hall, Prothrapur. The Hon'ble Lt. Governor, Shri. Bhopinder Singh, PVSM, AVSM launched the Coop. Card in the presence of dignitaries from A & N Administration, Govt. Departments, PRI members, Eminent leaders, Villagers, Bankers, Media persons & local bodies.

Speaking on the occasion, Shri. Kuldeep Rai Sharma, Vice Chairman of the Bank emphasised upon the need of introducing the Coop. Card. He further stressed upon the various services rendered by the Bank for the upliftment of rural & urban peoples. The Monthly pension's disbursal scheme at people's doorstep will cover old age pensions, Handicapped people, destitute wives and widows. A & N S C B pledges to take this objective of cooperative card payment scheme into the rural & remotest part of the Islands. The introduction of this system will emerge as a winner among the overall end